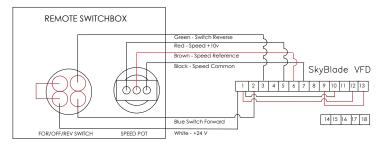

Interface           | Rotary dial                     |
| Enclosure                | ABS plastic                     |
| Fans/Control             | Single fan control              |
| Power Consumption        | 0.5W                            |
| Connections              | 6-core shielded wire (included) |
| Max Cable Length         | 300 Ft.                         |
| Rating                   | NEMA 4X, IP65                   |

# YOKE PACKAGE CONTENTS & ASSEMBLY



A. Single Yoke Controller (x1)



B. Strain Relief Bushing (X1)



C. Heat-shrink Tubing



D. Control Cable (100 ft)



**E. 3.5" Jumper** (x1)



www.skybladefans.com LTS1FC.0121\_06

# **CONTROLLERS**



# SINGLE YOKE WIRING DIAGRAM - GEARED DRIVE FAN

#### 120V/1PH



#### 230V/1PH, 230V/3PH, & 460V/3PH



#### 575V/3PH



# SINGLE YOKE WIRING DIAGRAM - DIRECT DRIVE FAN

# 120V/1PH & 230V/1PH



#### 230V/3PH & 460V/3 PH





Nu-Way E nergy (N.Z.) Limited
Tel: +64 9 2745111 | 0800 689 296
sales@nu wayenergy.co.nz
www.nuwayenergy.co.nz

www.nuwayenergy.co.nz 6/123 Cryers Road, East Tamaki, Auckland, 1/9 Craft Place, Middleton, Christchurch H URLL NU-WAY PTY LTD
Tel: +61 3 8561 1600 | 1300 556 380
mail@hnw.com.au | www.hnw.com.au
PO Box 339 / 14 Aristoc Road,
GLE N W AVE RLE Y Vic 3150