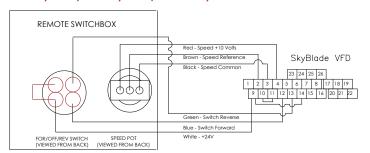

|
| User Interface           | Rotary dial                     |
| Enclosure                | ABS plastic                     |
| Fans/Control             | Single fan control              |
| Power Consumption        | 0.5W                            |
| Connections              | 6-core shielded wire (included) |
| Max Cable Length         | 300 Ft.                         |
| Rating                   | NEMA 4X, IP65                   |

# YOKE PACKAGE CONTENTS & ASSEMBLY



A. Single Yoke Controller (x1)



B. Strain Relief Bushing (X1)



C. Heat-shrink Tubing



D. Control Cable (100 ft)



**E. 3.5" Jumper** (x1)



www.skybladefans.com LTS1FC.0121\_06

# **CONTROLLERS**



# SINGLE YOKE WIRING DIAGRAM - GEARED DRIVE FAN

#### 120V/1PH



#### 230V/1PH, 230V/3PH, & 460V/3PH



#### 575V/3PH



# SINGLE YOKE WIRING DIAGRAM - DIRECT DRIVE FAN

# 120V/1PH & 230V/1PH



#### 230V/3PH & 460V/3 PH





Nu-Way E nergy (N.Z.) Limited
Tel: +64 9 2745111 | 0800 689 296
sales@nu wayenergy.co.nz
www.nuwayenergy.co.nz

www.nuwayenergy.co.nz 6/123 Cryers Road, East Tamaki, Auckland, 1/9 Craft Place, Middleton, Christchurch H URLL NU-WAY PTY LTD
Tel: +61 3 8561 1600 | 1300 556 380
mail@hnw.com.au | www.hnw.com.au
PO Box 339 / 14 Aristoc Road,
GLE N W AVE RLE Y Vic 3150