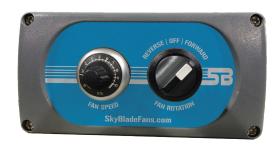

# SINGLE YOKE CONTROLLER

# **KEY FEATURES**

- Easily mounted to wall.
- · Control each fan individually
- SkyBlade supplies you with 100 ft. of 6-core cable for installation
- Operate your fans in either forward (cooling) or reverse (destratification)
- Manually control each fan's speed.

| TECHNICAL SPECIFICATIONS |                                 |
|--------------------------|---------------------------------|
| Power Supply             | 0-10V DC analog from VFD        |
| Dimensions               | 3"W x 2"H x 5"D                 |
| Weight                   | 0.75 lb.                        |
| Language Protocol        | 0-10v signal                    |
| User Interface           | Rotary dial                     |
| Enclosure                | ABS plastic                     |
| Fans/Control             | Single fan control              |
| Power Consumption        | 0.5W                            |
| Connections              | 6-core shielded wire (included) |
| Max Cable Length         | 300 Ft.                         |
| Rating                   | NEMA 4X, IP65                   |