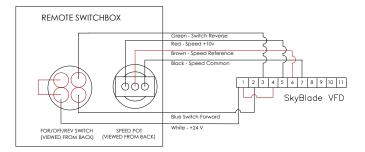

tocol        | 0-10v signal                    |
| User Interface           | Rotary dial                     |
| Enclosure                | ABS plastic                     |
| Fans/Control             | Single fan control              |
| Power Consumption        | 0.5W                            |
| Connections              | 6-core shielded wire (included) |
| Max Cable Length         | 300 Ft.                         |
| Rating                   | NEMA 4X, IP65                   |

# YOKE PACKAGE CONTENTS & ASSEMBLY



A. Single Yoke Controller (x1)



B. Strain Relief Bushing (X1)



C. Heat-shrink Tubing



D. Control Cable (100 ft)



**E. 3.5" Jumper** (x1)



www.skybladefans.com LTS1FC.0121\_06

# **CONTROLLERS**



# SINGLE YOKE WIRING DIAGRAM - GEARED DRIVE FAN

#### 120V/1PH



#### 230V/1PH, 230V/3PH, & 460V/3PH



#### 575V/3PH



# SINGLE YOKE WIRING DIAGRAM - DIRECT DRIVE FAN

# 120V/1PH & 230V/1PH



#### 230V/3PH & 460V/3 PH





Nu-Way E nergy (N.Z.) Limited
Tel: +64 9 2745111 | 0800 689 296
sales@nu wayenergy.co.nz
www.nuwayenergy.co.nz

www.nuwayenergy.co.nz 6/123 Cryers Road, East Tamaki, Auckland, 1/9 Craft Place, Middleton, Christchurch H URLL NU-WAY PTY LTD
Tel: +61 3 8561 1600 | 1300 556 380
mail@hnw.com.au | www.hnw.com.au
PO Box 339 / 14 Aristoc Road,
GLE N W AVE RLE Y Vic 3150