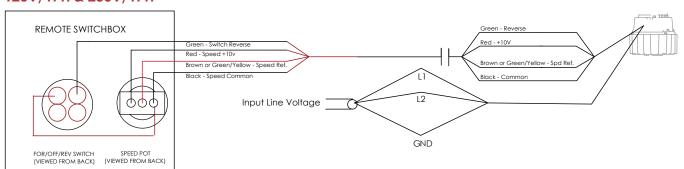

| ABS plastic                     |
| Fans/Control             | Single fan control              |
| Power Consumption        | 0.5W                            |
| Connections              | 6-core shielded wire (included) |
| Max Cable Length         | 300 Ft.                         |
| Rating                   | NEMA 4X, IP65                   |

# YOKE PACKAGE CONTENTS & ASSEMBLY



A. Single Yoke Controller (x1)



B. Strain Relief Bushing (X1)



C. Heat-shrink Tubing



D. Control Cable (100 ft)



**E. 3.5" Jumper** (x1)



www.skybladefans.com LTS1FC.0121\_06

# **CONTROLLERS**



# SINGLE YOKE WIRING DIAGRAM - GEARED DRIVE FAN

#### 120V/1PH



#### 230V/1PH, 230V/3PH, & 460V/3PH



#### 575V/3PH



# SINGLE YOKE WIRING DIAGRAM - DIRECT DRIVE FAN

# 120V/1PH & 230V/1PH



#### 230V/3PH & 460V/3 PH





Nu-Way E nergy (N.Z.) Limited
Tel: +64 9 2745111 | 0800 689 296
sales@nu wayenergy.co.nz
www.nuwayenergy.co.nz

www.nuwayenergy.co.nz 6/123 Cryers Road, East Tamaki, Auckland, 1/9 Craft Place, Middleton, Christchurch H URLL NU-WAY PTY LTD
Tel: +61 3 8561 1600 | 1300 556 380
mail@hnw.com.au | www.hnw.com.au
PO Box 339 / 14 Aristoc Road,
GLE N W AVE RLE Y Vic 3150