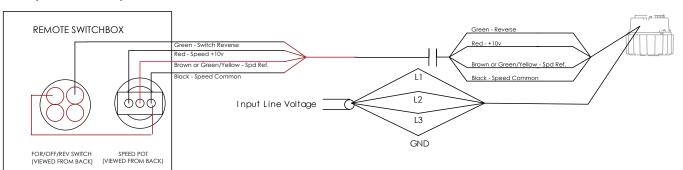

# SINGLE YOKE WIRING DIAGRAM - DIRECT DRIVE FAN

#### 230V/3PH & 460V/3 PH

Nu-Way E nergy (N.Z.) Limited
Tel: +64 9 2745111 | 0800 689 296
sales@nu wayenergy.co.nz
www.nuwayenergy.co.nz

www.nuwayenergy.co.nz 6/123 Cryers Road, East Tamaki, Auckland, 1/9 Craft Place, Middleton, Christchurch H URLL NU-WAY PTY LTD
Tel: +61 3 8561 1600 | 1300 556 380
mail@hnw.com.au | www.hnw.com.au
PO Box 339 / 14 Aristoc Road,
GLE N W AVE RLE Y Vic 3150