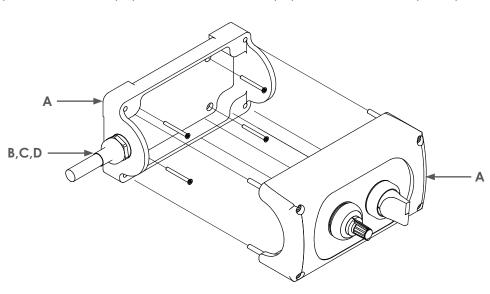

# YOKE PACKAGE CONTENTS & ASSEMBLY

A. Single Yoke Controller (x1)

B. Strain Relief Bushing (X1)

C. Heat-shrink Tubing

D. Control Cable (100 ft)

**E. 3.5" Jumper** (x1)

www.skybladefans.com LTS1FC.0121\_06